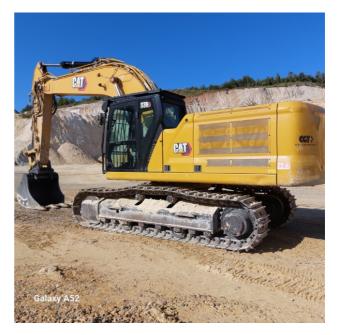

## **GENERAL APPEARANCE**

| Painting Conditions       | Excellent |
|---------------------------|-----------|
| Counterweight conditions: | Good      |
| Frame/Bumper conditions:  | Very Good |

## **TRUCK**

Engine presents blowby:

| Sprockets residual:                           | 80                               |
|-----------------------------------------------|----------------------------------|
| Front idler wheel residual:                   | 80                               |
| Rollers upper/bottom residual:                | 80                               |
| ♦ Chains residual:                            | 80                               |
| Right side                                    |                                  |
| Door conditions (right):                      | Very good                        |
| ♦ Spar conditions:                            | Good                             |
| Left side                                     |                                  |
| Door conditions (left):                       | Very good                        |
| Door conditions (left):                       | Very good                        |
| Spar conditions (left):                       | Good                             |
| Hood/Armor bottom conditions:                 | Present and intact               |
| Functionality                                 |                                  |
| Engine & electrical system functionality      |                                  |
| In quale stato è stata visionata la macchina: | Accesa e funzionante "al lavoro" |
| Engine working conditions:                    | Excellent                        |
| Engine with oil leaks:                        | No                               |
|                                               |                                  |