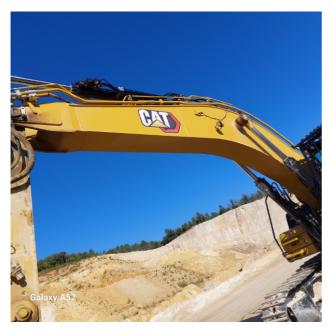

Presence of welding/cracks : No

| Flexible pipes conditions:         | Very good  |
|------------------------------------|------------|
| Boom cylinders conditions:         | Very good  |
|                                    | Leaks : No |
| Stick cylinder conditions:         | Very good  |
|                                    | Leaks : No |
| Bucket cylinder conditions:        | Very good  |
|                                    | Leaks : No |
| Pins & Bushings boom conditions:   | Very good  |
| Pins & Bushings stick conditions:  | Very good  |
| Pins & Bushings bucket conditions: | Very good  |
| Bucket & Get conditions:           | Very good  |
| Quick Coupler conditions:          | Very good  |
| Auto Lube working conditions:      | SI         |