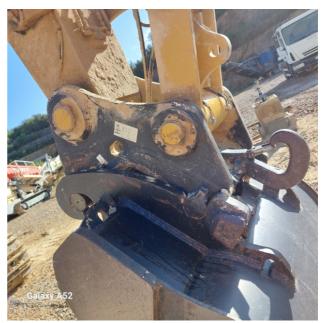

Presence of welding/cracks : No

| Flexible pipes conditions:         | Very good  |
|------------------------------------|------------|
| Boom cylinders conditions:         | Very good  |
|                                    | Leaks : No |
| Stick cylinder conditions:         | Very good  |
|                                    | Leaks : No |
| Bucket cylinder conditions:        | Very good  |
|                                    | Leaks : No |
| Pins & Bushings boom conditions:   | Very good  |
| Pins & Bushings stick conditions:  | Very good  |
| Pins & Bushings bucket conditions: | Very good  |
| Bucket & Get conditions:           | Very good  |
| Quick Coupler conditions:          | Very good  |
| Auto Lube working conditions:      | SI         |