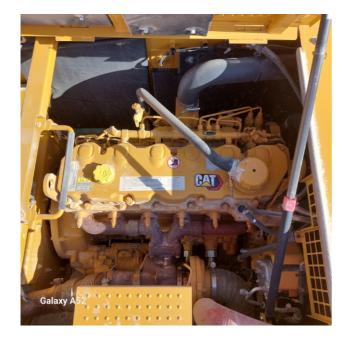

## **TRUCK**

Engine presents blowby:

| Sprockets residual:                           | 80                               |
|-----------------------------------------------|----------------------------------|
| Front idler wheel residual:                   | 80                               |
| Rollers upper/bottom residual:                | 80                               |
| ♦ Chains residual:                            | 80                               |
| Right side                                    |                                  |
| Door conditions (right):                      | Very good                        |
| ♦ Spar conditions:                            | Good                             |
| Left side                                     |                                  |
| Door conditions (left):                       | Very good                        |
| Door conditions (left):                       | Very good                        |
| Spar conditions (left):                       | Good                             |
| Hood/Armor bottom conditions:                 | Present and intact               |
| Functionality                                 |                                  |
| Engine & electrical system functionality      |                                  |
| In quale stato è stata visionata la macchina: | Accesa e funzionante "al lavoro" |
| Engine working conditions:                    | Excellent                        |
| Engine with oil leaks:                        | No                               |
|                                               |                                  |

No

| Oil-Water presence:                 | No                                  |
|-------------------------------------|-------------------------------------|
| Engine present smokiness:           | No                                  |
| Radiator conditions:                | Very good                           |
| Starter motor conditions:           | Very good                           |
| Batteries/Cables conditions:        | Very good                           |
| Presence of electrical fault:       | No                                  |
| Functionality drive and rotation    |                                     |
| Hydraulic pump conditions:          | Very good                           |
| Engine rotation conditions:         | Very good                           |
| Engine travel conditions:           | Very good                           |
| Final drives conditions:            | Very good                           |
| Hydraulic joint conditions:         | Very good<br>Presence of leaks : No |
| Hydraulic joint conditions:         | Very good                           |
|                                     | Presence of leaks : No              |
| Linkage Group                       |                                     |
| Hydraulic conditions linkage group: | No                                  |
| Boom structure:                     | Very good                           |
|                                     | Presence of welding/cracks : No     |
| Stick structure:                    | Very good                           |