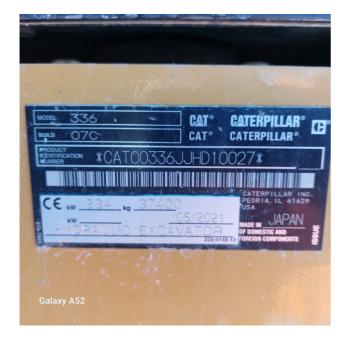

### **MACHINE DATA**

Model: 336 NG

Family: MEDIUM EXCAVATOR

Serial Number: JHD10###

Order Number MU/MM: MU00748367

**Construction year: 2021** 

Hour meter: 3908

General residual conditions Truck/Tyres: 80 %

### **MACHINE CONFIGURATION**

• Machine type Standard • Boom type Mono boom • Boom check valves • Stick check valves • Plant features Versatility impianto dedicato all'attacco rapido • Quick coupler Hydraulic Cat cw45s • Bucket Rock/Stone 140 Get Teeth 1 • Truck type Fixed • General Truck Residual 80% • Cabin type Fixed standard • Cabin fog Front superiore • Air Conditioning system • Auto Lube system • Product Link • 37400 Kg • CE Mark • CE Certificate • Use and maintenance manual • LCPXL09.3NTF EPA