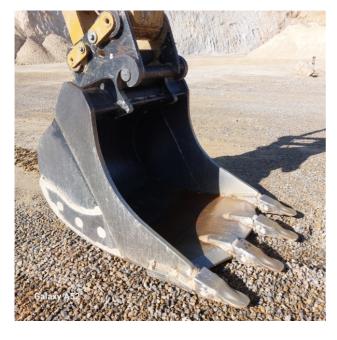

## **MACHINE PHOTOS**

♦ Il contaore è: Funzionante

Presence of welding/cracks : No

| Flexible pipes conditions:         | Very good  |
|------------------------------------|------------|
| Boom cylinders conditions:         | Very good  |
|                                    | Leaks : No |
| Stick cylinder conditions:         | Very good  |
|                                    | Leaks : No |
| Bucket cylinder conditions:        | Very good  |
|                                    | Leaks : No |
| Pins & Bushings boom conditions:   | Very good  |
| Pins & Bushings stick conditions:  | Very good  |
| Pins & Bushings bucket conditions: | Very good  |
| Bucket & Get conditions:           | Very good  |
| Quick Coupler conditions:          | Very good  |
| Auto Lube working conditions:      | SI         |