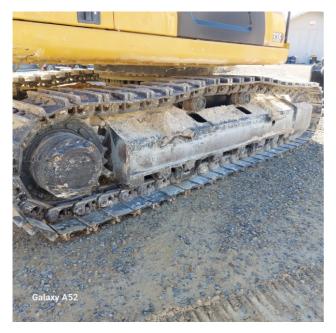

## **MACHINE PHOTOS**

♦ Il contaore è: Funzionante

## **TRUCK**

Engine presents blowby:

| Sprockets residual:                           | 80                               |
|-----------------------------------------------|----------------------------------|
| Front idler wheel residual:                   | 80                               |
| Rollers upper/bottom residual:                | 80                               |
| ♦ Chains residual:                            | 80                               |
| Right side                                    |                                  |
| Door conditions (right):                      | Very good                        |
| ♦ Spar conditions:                            | Good                             |
| Left side                                     |                                  |
| Door conditions (left):                       | Very good                        |
| Door conditions (left):                       | Very good                        |
| Spar conditions (left):                       | Good                             |
| Hood/Armor bottom conditions:                 | Present and intact               |
| Functionality                                 |                                  |
| Engine & electrical system functionality      |                                  |
| In quale stato è stata visionata la macchina: | Accesa e funzionante "al lavoro" |
| Engine working conditions:                    | Excellent                        |
| Engine with oil leaks:                        | No                               |
|                                               |                                  |