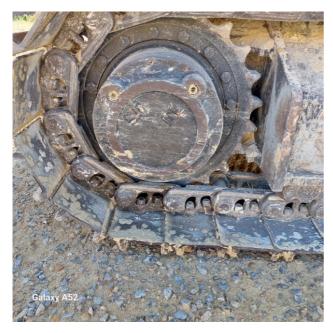

## **TRUCK**

Engine presents blowby:

| Sprockets residual:                           | 80                               |
|-----------------------------------------------|----------------------------------|
| Front idler wheel residual:                   | 80                               |
| Rollers upper/bottom residual:                | 80                               |
| ♦ Chains residual:                            | 80                               |
| Right side                                    |                                  |
| Door conditions (right):                      | Very good                        |
| ♦ Spar conditions:                            | Good                             |
| Left side                                     |                                  |
| Door conditions (left):                       | Very good                        |
| Door conditions (left):                       | Very good                        |
| Spar conditions (left):                       | Good                             |
| Hood/Armor bottom conditions:                 | Present and intact               |
| Functionality                                 |                                  |
| Engine & electrical system functionality      |                                  |
| In quale stato è stata visionata la macchina: | Accesa e funzionante "al lavoro" |
| Engine working conditions:                    | Excellent                        |
| Engine with oil leaks:                        | No                               |
|                                               |                                  |