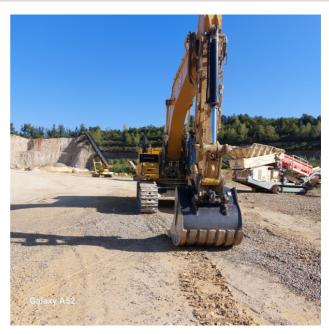

8367

**Construction year: 2021** 

Hour meter: 3908

General residual conditions Truck/Tyres: 80 %

Machine main application: Basic application

Machine availability date: 31/12/2024

Location: Coming in

Rating:

Public price: Ask

### **MACHINE CONFIGURATION**

• Machine type Standard • Boom type Mono boom • Boom check valves • Stick check valves • Plant features Versatility impianto dedicato all'attacco rapido • Quick coupler Hydraulic Cat cw45s • Bucket Rock/Stone 140 Get Teeth 1 • Truck type Fixed • General Truck Residual 80% • Cabin type Fixed standard • Cabin fog Front superiore • Air Conditioning system • Auto Lube system • Product Link • 37400 Kg • CE Mark • CE Certificate • Use and maintenance manual • LCPXL09.3NTF EPA





## **MACHINE PHOTOS**

♦ Il contaore è: Funzionante



































































## **GENERAL APPEARANCE**

| Painting Conditions       | Excellent |
|---------------------------|-----------|
| Counterweight conditions: | Good      |
| Frame/Bumper conditions:  | Very Good |

## **TRUCK**



Engine presents blowby:

| Sprockets residual:                           | 80                               |
|-----------------------------------------------|----------------------------------|
| Front idler wheel residual:                   | 80                               |
| Rollers upper/bottom residual:                | 80                               |
| ♦ Chains residual:                            | 80                               |
| Right side                                    |