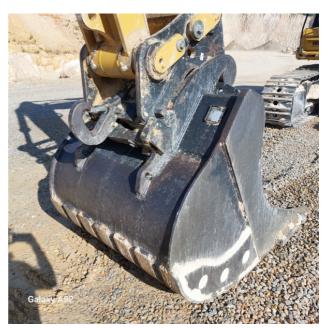

## **MACHINE PHOTOS**

♦ Il contaore è: Funzionante

Presence of welding/cracks : No

| Flexible pipes conditions:         | Very good  |
|------------------------------------|------------|
| Boom cylinders conditions:         | Very good  |
|                                    | Leaks : No |
| Stick cylinder conditions:         | Very good  |
|                                    | Leaks : No |
| Bucket cylinder conditions:        | Very good  |
|                                    | Leaks : No |
| Pins & Bushings boom conditions:   | Very good  |
| Pins & Bushings stick conditions:  | Very good  |
| Pins & Bushings bucket conditions: | Very good  |
| Bucket & Get conditions:           | Very good  |
| Quick Coupler conditions:          | Very good  |
| Auto Lube working conditions:      | SI         |