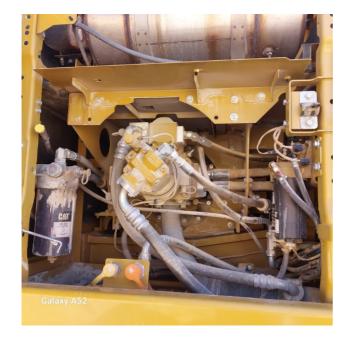

## **MACHINE PHOTOS**

♦ Il contaore è: Funzionante

No

| Oil-Water presence:                 | No                                  |
|-------------------------------------|-------------------------------------|
| Engine present smokiness:           | No                                  |
| Radiator conditions:                | Very good                           |
| Starter motor conditions:           | Very good                           |
| Batteries/Cables conditions:        | Very good                           |
| Presence of electrical fault:       | No                                  |
| Functionality drive and rotation    |                                     |
| Hydraulic pump conditions:          | Very good                           |
| Engine rotation conditions:         | Very good                           |
| Engine travel conditions:           | Very good                           |
| Final drives conditions:            | Very good                           |
| Hydraulic joint conditions:         | Very good<br>Presence of leaks : No |
| Hydraulic joint conditions:         | Very good                           |
|                                     | Presence of leaks : No              |
| Linkage Group                       |                                     |
| Hydraulic conditions linkage group: | No                                  |
| Boom structure:                     | Very good                           |
|                                     | Presence of welding/cracks : No     |
| Stick structure:                    | Very good                           |

Presence of welding/cracks : No

| Flexible pipes conditions:         | Very good  |
|------------------------------------|------------|
| Boom cylinders conditions:         | Very good  |
|                                    | Leaks : No |
| Stick cylinder conditions:         | Very good  |
|                                    | Leaks : No |
| Bucket cylinder conditions:        | Very good  |
|                                    | Leaks : No |
| Pins & Bushings boom conditions:   | Very good  |
| Pins & Bushings stick conditions:  | Very good  |
| Pins & Bushings bucket conditions: | Very good  |
| Bucket & Get conditions:           | Very good  |
| Quick Coupler conditions:          | Very good  |
| Auto Lube working conditions:      | SI         |