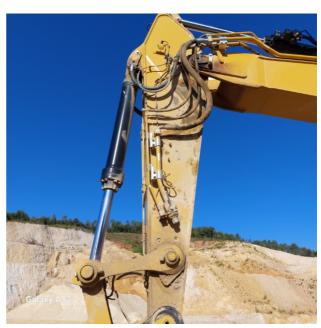

Presence of welding/cracks : No

| Flexible pipes conditions:         | Very good  |
|------------------------------------|------------|
| Boom cylinders conditions:         | Very good  |
|                                    | Leaks : No |
| Stick cylinder conditions:         | Very good  |
|                                    | Leaks : No |
| Bucket cylinder conditions:        | Very good  |
|                                    | Leaks : No |
| Pins & Bushings boom conditions:   | Very good  |
| Pins & Bushings stick conditions:  | Very good  |
| Pins & Bushings bucket conditions: | Very good  |
| Bucket & Get conditions:           | Very good  |
| Quick Coupler conditions:          | Very good  |
| Auto Lube working conditions:      | SI         |