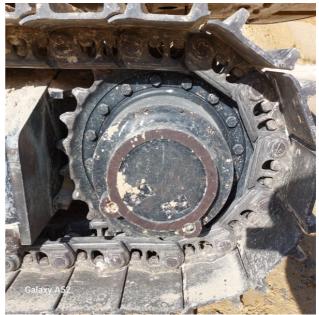

## **MACHINE PHOTOS**

♦ Il contaore è: Funzionante

## **TRUCK**

Engine presents blowby:

| Sprockets residual:                           | 80                               |
|-----------------------------------------------|----------------------------------|
| Front idler wheel residual:                   | 80                               |
| Rollers upper/bottom residual:                | 80                               |
| ♦ Chains residual:                            | 80                               |
| Right side                                    |                                  |
| Door conditions (right):                      | Very good                        |
| ♦ Spar conditions:                            | Good                             |
| Left side                                     |                                  |
| Door conditions (left):                       | Very good                        |
| Door conditions (left):                       | Very good                        |
| Spar conditions (left):                       | Good                             |
| Hood/Armor bottom conditions:                 | Present and intact               |
| Functionality                                 |                                  |
| Engine & electrical system functionality      |                                  |
| In quale stato è stata visionata la macchina: | Accesa e funzionante "al lavoro" |
| Engine working conditions:                    | Excellent                        |
| Engine with oil leaks:                        | No                               |
|                                               |                                  |