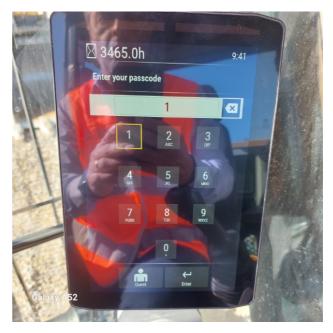

### **MACHINE DATA**

Model: 336 NG

Family: MEDIUM EXCAVATOR

Serial Number: JHD10###

Order Number MU/MM: MU00748367

**Construction year: 2021** 

Hour meter: 3908

General residual conditions Truck/Tyres: 80 %

## **MACHINE PHOTOS**

♦ Il contaore è: Funzionante