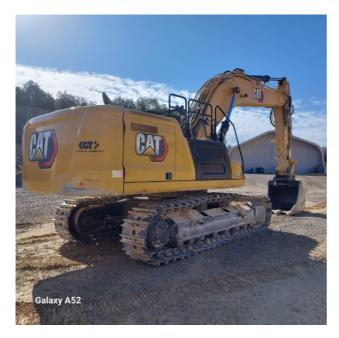

## **GENERAL APPEARANCE**

| Painting Conditions       | Excellent |
|---------------------------|-----------|
| Counterweight conditions: | Good      |
| Frame/Bumper conditions:  | Very Good |

## **TRUCK**

Engine presents blowby:

| Sprockets residual:                           | 80                               |
|-----------------------------------------------|----------------------------------|
| Front idler wheel residual:                   | 80                               |
| Rollers upper/bottom residual:                | 80                               |
| ♦ Chains residual:                            | 80                               |
| Right side                                    |                                  |
| Door conditions (right):                      | Very good                        |
| ♦ Spar conditions:                            | Good                             |
| Left side                                     |                                  |
| Door conditions (left):                       | Very good                        |
| Door conditions (left):                       | Very good                        |
| Spar conditions (left):                       | Good                             |
| Hood/Armor bottom conditions:                 | Present and intact               |
| Functionality                                 |                                  |
| Engine & electrical system functionality      |                                  |
| In quale stato è stata visionata la macchina: | Accesa e funzionante "al lavoro" |
| Engine working conditions:                    | Excellent                        |
| Engine with oil leaks:                        | No                               |
|                                               |                                  |