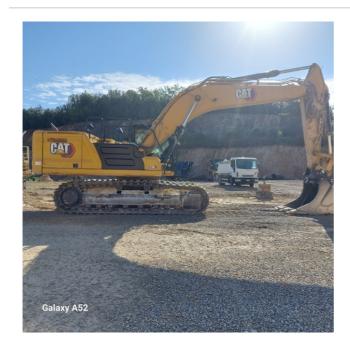

748367

**Construction year: 2021** 

Hour meter: 3908

General residual conditions Truck/Tyres: 80 %

Machine main application: Basic application

Machine availability date: 31/12/2024

Location: Coming in

Rating:

Public price: Ask

### **MACHINE CONFIGURATION**

• Machine type Standard • Boom type Mono boom • Boom check valves • Stick check valves • Plant features Versatility impianto dedicato all'attacco rapido • Quick coupler Hydraulic Cat cw45s • Bucket Rock/Stone 140 Get Teeth 1 • Truck type Fixed • General Truck Residual 80% • Cabin type Fixed standard • Cabin fog Front superiore • Air Conditioning system • Auto Lube system • Product Link • 37400 Kg • CE Mark • CE Certificate • Use and maintenance manual • LCPXL09.3NTF EPA





## **MACHINE PHOTOS**

♦ Il contaore è: Funzionante



































































## **GENERAL APPEARANCE**

| Painting Conditions       | Excellent |
|---------------------------|-----------|
| Counterweight conditions: | Good      |
| Frame/Bumper conditions:  | Very Good |

## **TRUCK**



Engine presents blowby:

| Sprockets residual:                           | 80                               |
|-----------------------------------------------|----------------------------------|
| Front idler wheel residual:                   | 80                               |
| Rollers upper/bottom residual:                | 80                               |
| ♦ Chains residual:                            | 80                               |
| Right side                                    |