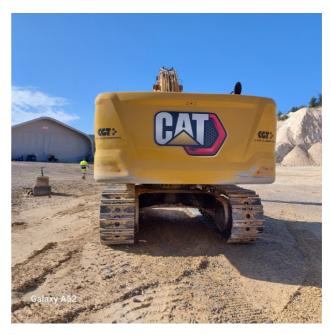

**Construction year: 2021** 

Hour meter: 3908

General residual conditions Truck/Tyres: 80 %

Machine main application: Basic application

Machine availability date: 31/12/2024

Location: Coming in

Rating:

Public price: Ask

### **MACHINE CONFIGURATION**

• Machine type Standard • Boom type Mono boom • Boom check valves • Stick check valves • Plant features Versatility impianto dedicato all'attacco rapido • Quick coupler Hydraulic Cat cw45s • Bucket Rock/Stone 140 Get Teeth 1 • Truck type Fixed • General Truck Residual 80% • Cabin type Fixed standard • Cabin fog Front superiore • Air Conditioning system • Auto Lube system • Product Link • 37400 Kg • CE Mark • CE Certificate • Use and maintenance manual • LCPXL09.3NTF EPA





## **MACHINE PHOTOS**

♦ Il contaore è: Funzionante



































































## **GENERAL APPEARANCE**

| Painting Conditions       | Excellent |
|---------------------------|-----------|
| Counterweight conditions: | Good      |
| Frame/Bumper conditions:  | Very Good |

## **TRUCK**



Engine presents blowby:

| Sprockets residual:                           | 80                               |
|-----------------------------------------------|----------------------------------|
| Front idler wheel residual:                   | 80                               |
| Rollers upper/bottom residual:                | 80                               |
| ♦ Chains residual:                            | 80                               |
| Right side                                    |