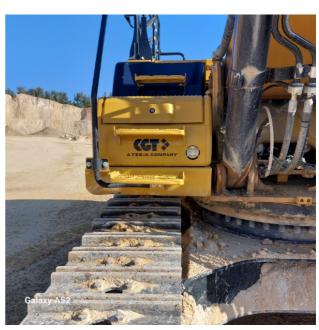

## **MACHINE PHOTOS**

♦ Il contaore è: Funzionante

## **GENERAL APPEARANCE**

| Painting Conditions       | Excellent |
|---------------------------|-----------|
| Counterweight conditions: | Good      |
| Frame/Bumper conditions:  | Very Good |