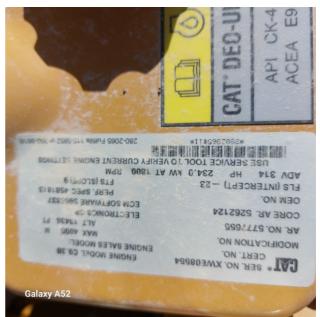

### **MACHINE DATA**

Model: 336 NG

Family: MEDIUM EXCAVATOR

Serial Number: JHD10###

Order Number MU/MM: MU00748367

**Construction year: 2021** 

Hour meter: 3908

General residual conditions Truck/Tyres: 80 %