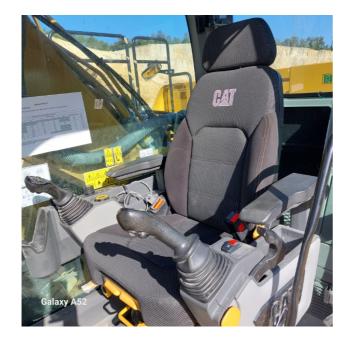

## **MACHINE PHOTOS**

♦ Il contaore è: Funzionante

## **Cabin and Tools**

| ♦ Conditions internal cabin:        | Excellent                |
|-------------------------------------|--------------------------|
| Flashing presents issues:           | No                       |
| Lights & Windshield present issues: | Presents and functioning |
| Air conditioning is working:        | Presente e funzionante   |
| Back & side camera conditions:      | Present and functioning  |

### Check 81/2008

| Glass conditions:                              | Excellent - no needs repair |
|------------------------------------------------|-----------------------------|
| Lights conditions:                             | Excellent - no needs repair |
| Rear view mirrors conditions:                  | Excellent - no needs repair |
| Stepladders & handrails conditions:            | Very good                   |
| Cameras conditions:                            | Excellent - no needs repair |
| Flashing conditions:                           | Not functioning             |
| Safety belt conditions:                        | Present and valid           |
| Controls been modified:                        | No                          |
| Presence of Exclusion Control Lever:           | Yes                         |
| Are Tools Functional & Visible with tag:       | Yes                         |
| Canopy completed and comes with keys and bolt: | Yes                         |
| All Pipes with no damage e/o scratches:        | Yes                         |
| Batteries box shielded:                        | Yes                         |
| Acustic alarm works properly:                  | Yes                         |
| Boardwalk presence:                            | Present and functioning     |
| Annotazioni su:                                | Macchina seminuova          |
|                                                |                             |