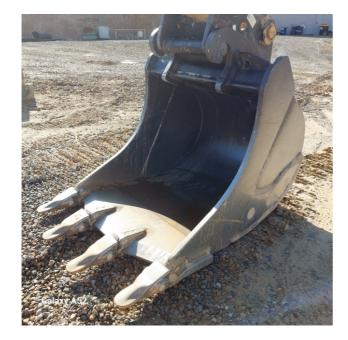

Presence of welding/cracks : No

| Flexible pipes conditions:         | Very good  |
|------------------------------------|------------|
| Boom cylinders conditions:         | Very good  |
|                                    | Leaks : No |
| Stick cylinder conditions:         | Very good  |
|                                    | Leaks : No |
| Bucket cylinder conditions:        | Very good  |
|                                    | Leaks : No |
| Pins & Bushings boom conditions:   | Very good  |
| Pins & Bushings stick conditions:  | Very good  |
| Pins & Bushings bucket conditions: | Very good  |
| Bucket & Get conditions:           | Very good  |
| Quick Coupler conditions:          | Very good  |
| Auto Lube working conditions:      | SI         |