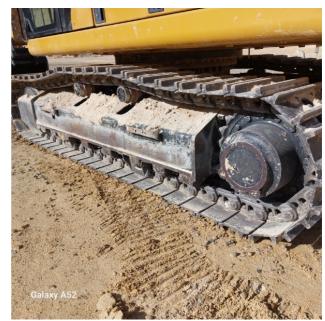

## **TRUCK**

Engine presents blowby:

| Sprockets residual:                           | 80                               |
|-----------------------------------------------|----------------------------------|
| Front idler wheel residual:                   | 80                               |
| Rollers upper/bottom residual:                | 80                               |
| ♦ Chains residual:                            | 80                               |
| Right side                                    |                                  |
| Door conditions (right):                      | Very good                        |
| ♦ Spar conditions:                            | Good                             |
| Left side                                     |                                  |
| Door conditions (left):                       | Very good                        |
| Door conditions (left):                       | Very good                        |
| Spar conditions (left):                       | Good                             |
| Hood/Armor bottom conditions:                 | Present and intact               |
| Functionality                                 |                                  |
| Engine & electrical system functionality      |                                  |
| In quale stato è stata visionata la macchina: | Accesa e funzionante "al lavoro" |
| Engine working conditions:                    | Excellent                        |
| Engine with oil leaks:                        | No                               |
|                                               |                                  |