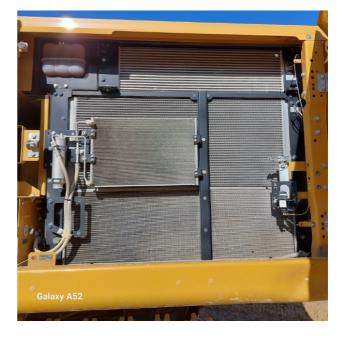

No

| Oil-Water presence:                 | No                                  |
|-------------------------------------|-------------------------------------|
| Engine present smokiness:           | No                                  |
| Radiator conditions:                | Very good                           |
| Starter motor conditions:           | Very good                           |
| Batteries/Cables conditions:        | Very good                           |
| Presence of electrical fault:       | No                                  |
| Functionality drive and rotation    |                                     |
| Hydraulic pump conditions:          | Very good                           |
| Engine rotation conditions:         | Very good                           |
| Engine travel conditions:           | Very good                           |
| Final drives conditions:            | Very good                           |
| Hydraulic joint conditions:         | Very good<br>Presence of leaks : No |
| Hydraulic joint conditions:         | Very good                           |
|                                     | Presence of leaks : No              |
| Linkage Group                       |                                     |
| Hydraulic conditions linkage group: | No                                  |
| Boom structure:                     | Very good                           |
|                                     | Presence of welding/cracks : No     |
| Stick structure:                    | Very good                           |