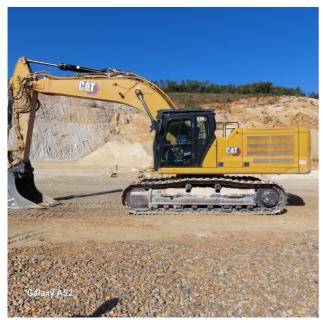

67

**Construction year: 2021** 

Hour meter: 3908

General residual conditions Truck/Tyres: 80 %

Machine main application: Basic application

Machine availability date: 31/12/2024

Location: Coming in

Rating:

Public price: Ask

### **MACHINE CONFIGURATION**

• Machine type Standard • Boom type Mono boom • Boom check valves • Stick check valves • Plant features Versatility impianto dedicato all'attacco rapido • Quick coupler Hydraulic Cat cw45s • Bucket Rock/Stone 140 Get Teeth 1 • Truck type Fixed • General Truck Residual 80% • Cabin type Fixed standard • Cabin fog Front superiore • Air Conditioning system • Auto Lube system • Product Link • 37400 Kg • CE Mark • CE Certificate • Use and maintenance manual • LCPXL09.3NTF EPA





## **MACHINE PHOTOS**

♦ Il contaore è: Funzionante



































































## **GENERAL APPEARANCE**

| Painting Conditions       | Excellent |
|---------------------------|-----------|
| Counterweight conditions: | Good      |
| Frame/Bumper conditions:  | Very Good |

## **TRUCK**



Engine presents blowby:

| Sprockets residual:                           | 80                               |
|-----------------------------------------------|----------------------------------|
| Front idler wheel residual:                   | 80                               |
| Rollers upper/bottom residual:                | 80                               |
| ♦ Chains residual:                            | 80                               |
| Right side                                    |