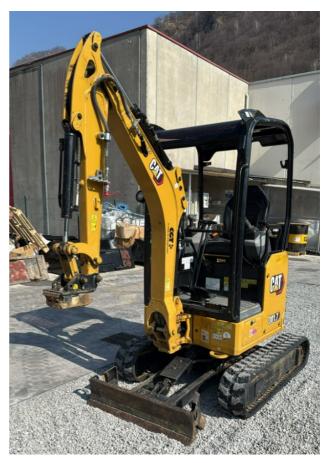

ised technician.

## **GENERAL CONDITIONS**

## **MACHINE DATA**

Model: 301.7

Family: MINI EXCAVATOR

Serial Number: JH704513

Order Number MU/MM: MU00759250

Construction year: 2021

Hour meter: 731

General residual conditions Truck/Tyres: 70 %

Machine main application: Basic application

Location: Stock Off. Madaschi

Rating:

Public price: Ask

### **MACHINE CONFIGURATION**

• Machine type Standard • Boom type Mono boom • Plant features Hammer/Crusher line • Quick coupler Mechanic Attacco CR15 • Bucket Standard Get Teeth 3 • Truck type Hydraulic extendible • Blade • General Truck Residual 70% • Cabin type Fixed standard • Product Link • Antitheft alarm • 1890 Kg • CE Mark • CE Certificate • Use and maintenance manual





## **MACHINE PHOTOS**

♦ Il contaore è: Funzionante



















## **GENERAL APPEARANCE**

| Painting Conditions            | Very Good |
|--------------------------------|-----------|
| Counterweight conditions:      | Very good |
| Frame/Bumper conditions:       | Very Good |
| TRUCK                          |           |
| Sprockets residual:            | 80        |
| Front idler wheel residual:    | 80        |
| Rollers upper/bottom residual: | 80        |
| Chains residual:               | 80        |



Radiator conditions:

| Door conditions (right):                                                    | Good                                    |
|-----------------------------------------------------------------------------|-----------------------------------------|
| Spar conditions: