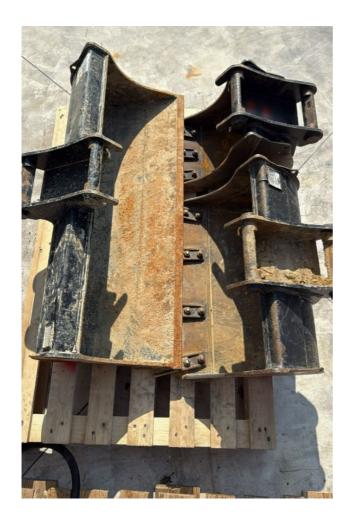

### **MACHINE CONFIGURATION**

• Machine type Standard • Boom type Mono boom • Plant features Hammer/Crusher line • Quick coupler Mechanic Attacco CR15 • Bucket Standard Get Teeth 3 • Truck type Hydraulic extendible • Blade • General Truck Residual 70% • Cabin type Fixed standard • Product Link • Antitheft alarm • 1890 Kg • CE Mark • CE Certificate • Use and maintenance manual