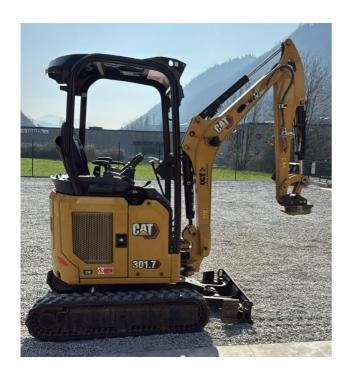

cialised technician.

## **GENERAL CONDITIONS**

## **MACHINE DATA**

Model: 301.7

Family: MINI EXCAVATOR

Serial Number: JH704513

Order Number MU/MM: MU00759250

Construction year: 2021

Hour meter: 731

General residual conditions Truck/Tyres: 70 %

Machine main application: Basic application

Location: Stock Off. Madaschi

Rating:

Public price: Ask

### **MACHINE CONFIGURATION**

• Machine type Standard • Boom type Mono boom • Plant features Hammer/Crusher line • Quick coupler Mechanic Attacco CR15 • Bucket Standard Get Teeth 3 • Truck type Hydraulic extendible • Blade • General Truck Residual 70% • Cabin type Fixed standard • Product Link • Antitheft alarm • 1890 Kg • CE Mark • CE Certificate • Use and maintenance manual





## **MACHINE PHOTOS**

♦ Il contaore è: Funzionante



















## **GENERAL APPEARANCE**

| Painting Conditions            | Very Good |
|--------------------------------|-----------|
| Counterweight conditions:      | Very good |
| Frame/Bumper conditions:       | Very Good |
| TRUCK                          |           |
| Sprockets residual:            | 80        |
| Front idler wheel residual:    | 80        |
| Rollers upper/bottom residual: | 80        |
| Chains residual:               | 80        |



Radiator conditions:

| Door conditions (right):                                                    | Good                                    |
|-----------------------------------------------------------------------------|-----------------------------------------|
| Spar conditions: