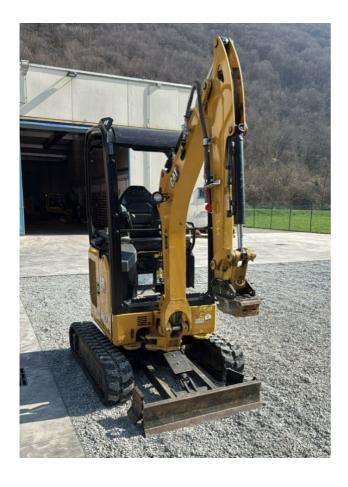

alised technician.

## **GENERAL CONDITIONS**

## **MACHINE DATA**

Model: 301.7

Family: MINI EXCAVATOR

Serial Number: JH704513

Order Number MU/MM: MU00759250

Construction year: 2021

Hour meter: 731

General residual conditions Truck/Tyres: 70 %

Machine main application: Basic application

Location: Stock Off. Madaschi

Rating:

Public price: Ask

### **MACHINE CONFIGURATION**

• Machine type Standard • Boom type Mono boom • Plant features Hammer/Crusher line • Quick coupler Mechanic Attacco CR15 • Bucket Standard Get Teeth 3 • Truck type Hydraulic extendible • Blade • General Truck Residual 70% • Cabin type Fixed standard • Product Link • Antitheft alarm • 1890 Kg • CE Mark • CE Certificate • Use and maintenance manual





## **MACHINE PHOTOS**

♦ Il contaore è: Funzionante



















## **GENERAL APPEARANCE**

| Painting Conditions            | Very Good |
|--------------------------------|-----------|
| Counterweight conditions:      | Very good |
| Frame/Bumper conditions:       | Very Good |
| TRUCK                          |           |
| Sprockets residual:            | 80        |
| Front idler wheel residual:    | 80        |
| Rollers upper/bottom residual: | 80        |
| Chains residual:               | 80        |



Radiator conditions:

| Door conditions (right):                                                    | Good                                    |
|-----------------------------------------------------------------------------|-----------------------------------------|
| Spar conditions: