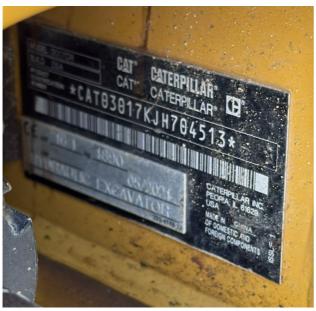

## **MACHINE DATA**

Model: 301.7

Family: MINI EXCAVATOR

Serial Number: JH704513

Order Number MU/MM: MU00759250

Construction year: 2021

Hour meter: 731

General residual conditions Truck/Tyres: 70 %