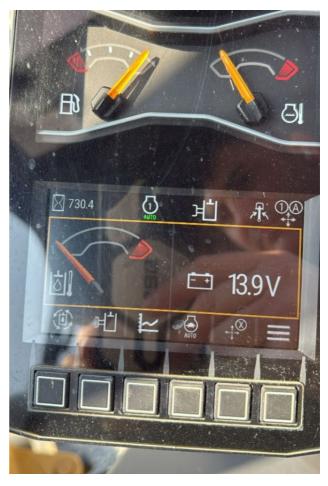

technician.

## **GENERAL CONDITIONS**

## **MACHINE DATA**

Model: 301.7

Family: MINI EXCAVATOR

Serial Number: JH704513

Order Number MU/MM: MU00759250

Construction year: 2021

Hour meter: 731

General residual conditions Truck/Tyres: 70 %

Machine main application: Basic application

Location: Stock Off. Madaschi

Rating:

Public price: Ask

### **MACHINE CONFIGURATION**

• Machine type Standard • Boom type Mono boom • Plant features Hammer/Crusher line • Quick coupler Mechanic Attacco CR15 • Bucket Standard Get Teeth 3 • Truck type Hydraulic extendible • Blade • General Truck Residual 70% • Cabin type Fixed standard • Product Link • Antitheft alarm • 1890 Kg • CE Mark • CE Certificate • Use and maintenance manual





## **MACHINE PHOTOS**

♦ Il contaore è: Funzionante



















## **GENERAL APPEARANCE**

| Painting Conditions            | Very Good |
|--------------------------------|-----------|
| Counterweight conditions:      | Very good |
| Frame/Bumper conditions:       | Very Good |
| TRUCK                          |           |
| Sprockets residual:            | 80        |
| Front idler wheel residual:    | 80        |
| Rollers upper/bottom residual: | 80        |
| Chains residual:               | 80        |



Radiator conditions:

| Door conditions (right):                                                    | Good                                    |
|-----------------------------------------------------------------------------|-----------------------------------------|
| Spar conditions: