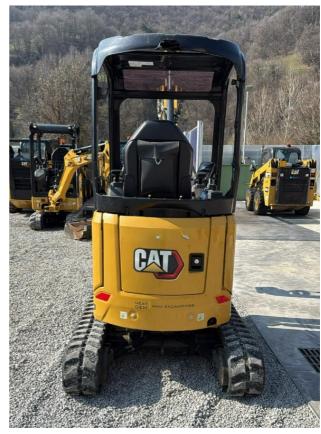

pecialised technician.

## **GENERAL CONDITIONS**

## **MACHINE DATA**

Model: 301.7

Family: MINI EXCAVATOR

Serial Number: JH704513

Order Number MU/MM: MU00759250

Construction year: 2021

Hour meter: 731

General residual conditions Truck/Tyres: 70 %

Machine main application: Basic application

Location: Stock Off. Madaschi

Rating:

Public price: Ask

### **MACHINE CONFIGURATION**

• Machine type Standard • Boom type Mono boom • Plant features Hammer/Crusher line • Quick coupler Mechanic Attacco CR15 • Bucket Standard Get Teeth 3 • Truck type Hydraulic extendible • Blade • General Truck Residual 70% • Cabin type Fixed standard • Product Link • Antitheft alarm • 1890 Kg • CE Mark • CE Certificate • Use and maintenance manual





## **MACHINE PHOTOS**

♦ Il contaore è: Funzionante



















## **GENERAL APPEARANCE**

| Painting Conditions            | Very Good |
|--------------------------------|-----------|
| Counterweight conditions:      | Very good |
| Frame/Bumper conditions:       | Very Good |
| TRUCK                          |           |
| Sprockets residual:            | 80        |
| Front idler wheel residual:    | 80        |
| Rollers upper/bottom residual: | 80        |
| Chains residual:               | 80        |



Radiator conditions:

| Door conditions (right):                                                    | Good                                    |
|-----------------------------------------------------------------------------|-----------------------------------------|
| Spar conditions: