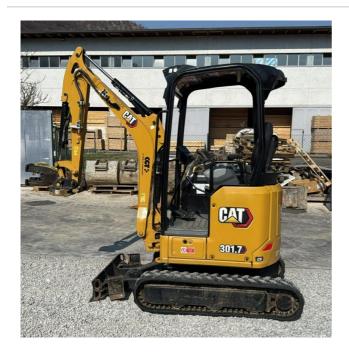

specialised technician.

## **GENERAL CONDITIONS**

## **MACHINE DATA**

Model: 301.7

Family: MINI EXCAVATOR

Serial Number: JH704513

Order Number MU/MM: MU00759250

Construction year: 2021

Hour meter: 731

General residual conditions Truck/Tyres: 70 %

Machine main application: Basic application

Location: Stock Off. Madaschi

Rating:

Public price: Ask

### **MACHINE CONFIGURATION**

• Machine type Standard • Boom type Mono boom • Plant features Hammer/Crusher line • Quick coupler Mechanic Attacco CR15 • Bucket Standard Get Teeth 3 • Truck type Hydraulic extendible • Blade • General Truck Residual 70% • Cabin type Fixed standard • Product Link • Antitheft alarm • 1890 Kg • CE Mark • CE Certificate • Use and maintenance manual





## **MACHINE PHOTOS**

♦ Il contaore è: Funzionante



















## **GENERAL APPEARANCE**

| Painting Conditions            | Very Good |
|--------------------------------|-----------|
| Counterweight conditions:      | Very good |
| Frame/Bumper conditions:       | Very Good |
| TRUCK                          |           |
| Sprockets residual:            | 80        |
| Front idler wheel residual:    | 80        |
| Rollers upper/bottom residual: | 80        |
| Chains residual:               | 80        |



Radiator conditions:

| Door conditions (right):                                                    | Good                                    |
|-----------------------------------------------------------------------------|-----------------------------------------|
| Spar conditions: